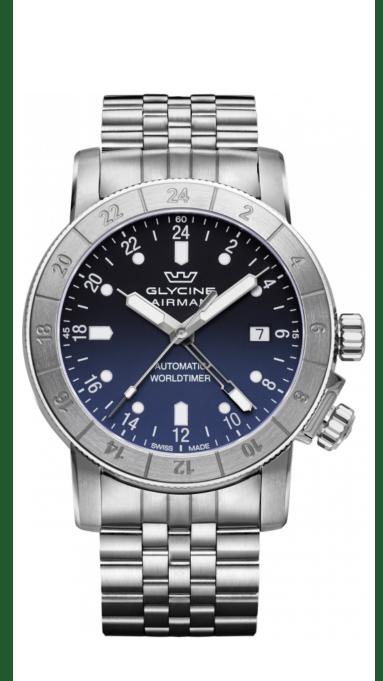

## **GLYCINE GL0064** Model: GL0064 2021 Year: Collection: Airman Contemporary Series: Product Family Code: PF17670 Band Material: Stainless Steel Band Tone: Steel Band Size [mm]: 22.00 200.00 Band Length [mm]: Bezel Color: Bezel Material: Buckle Type: Buckle Case Material: Stainless Steel Case Tone: Steel Case Size [mm]: 42.00 Case Thickness: 12.20 Case Back: Exhibition Screw Down Crown Type: Crystal: Sapphire Metal Dial Material: Dial Color: Blue Dial Luminous Material: Superluminova Dial Luminous Color: White Color of Hands: Steel Material of Hands: Metal Automatic Function Type: Movement Caliber: GL293 Movement Jewels: 21 Movement Origin: **Swiss** Number of Stones: Type of Stones: None