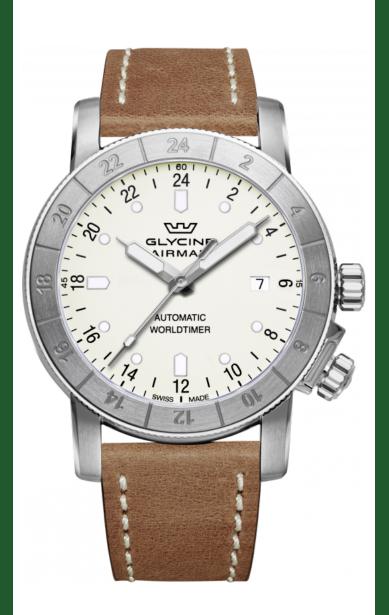

Weight:

| GLYCINE GL0141          |                 |
|-------------------------|-----------------|
| Model:                  | GL0141          |
| Year:                   | 2021            |
| Collection:             | Airman          |
| Series:                 | Contemporary    |
| Product Family Code:    | PF17684         |
| Band Material:          | Leather         |
| Band Tone:              | Brown           |
| Band Size [mm]:         | 22.00           |
| Band Length [mm]:       | 200.00          |
| Bezel Color:            | -               |
| Bezel Material:         | -               |
| Buckle Type:            | Buckle          |
| Case Material:          | Stainless Steel |
| Case Tone:              | Steel           |
| Case Size [mm]:         | 42.00           |
| Case Thickness:         | 12.20           |
| Case Back:              | Exhibition      |
| Crown Type:             | Screw Down      |
| Crystal:                | Sapphire        |
| Dial Material:          | Metal           |
| Dial Color:             | White           |
| Dial Luminous Material: | Superluminova   |
| Dial Luminous Color:    | White           |
| Color of Hands:         | Steel           |
| Material of Hands:      | Metal           |
| Function Type:          | Automatic       |
| Movement Caliber:       | GL293           |
| Movement Jewels:        | 21              |
| Movement Origin:        | Swiss           |
| Number of Stones:       | -               |
| Type of Stones:         | None            |
| Water Resistance [m]:   | 100             |
| 107 1 1 4               |                 |