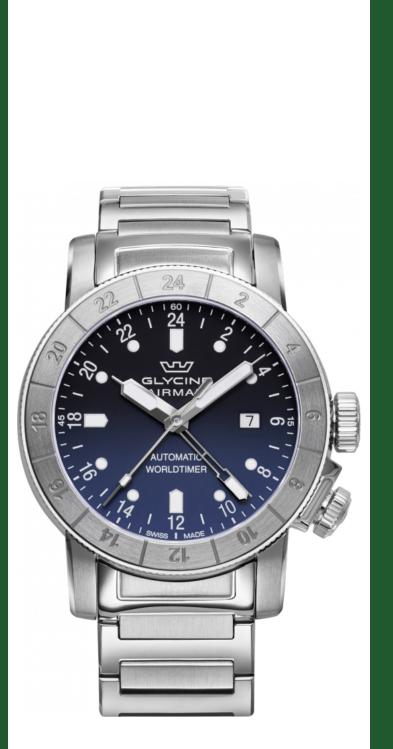

## GLYCINE

| GLYCINE GL0156          | 5               |
|-------------------------|-----------------|
| Model:                  | GL0156          |
| Year:                   | 2021            |
| Collection:             | Airman          |
| Series:                 | Contemporary    |
| Product Family Code:    | PF17685         |
| Band Material:          | Stainless Steel |
| Band Tone:              | Steel           |
| Band Size [mm]:         | 22              |
| Band Length [mm]:       | 196.30          |
| Bezel Color:            | -               |
| Bezel Material:         | Stainless Steel |
| Buckle Type:            | Butterfly       |
| Case Material:          | Stainless Steel |
| Case Tone:              | Steel           |
| Case Size [mm]:         | 44              |
| Case Thickness:         | 12.14           |
| Case Back:              | -               |
| Crown Type:             | Screw Down      |
| Crystal:                | Sapphire        |
| Dial Material:          | Brass           |
| Dial Color:             | Black, Blue     |
| Dial Luminous Material: | SLN             |
| Dial Luminous Color:    | None            |
| Color of Hands:         | Silver          |
| Material of Hands:      | Brass           |
| Function Type:          | Automatic       |
| Movement Caliber:       | GL293           |
| Movement Jewels:        | 25              |
| Movement Origin:        | Swiss           |
| Number of Stones:       | -               |
| Type of Stones:         | None            |
| Water Resistance [m]:   | 100             |
| Weight:                 | 103             |
|                         |                 |