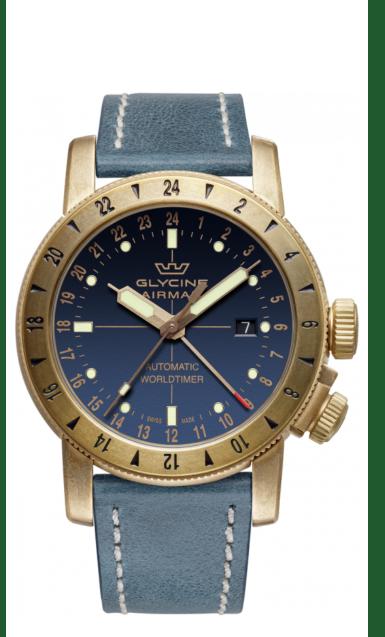

## GLYCINE

|                           | 7                |
|---------------------------|------------------|
| GLYCINE GL0167            |                  |
| Model:                    | GL0167           |
| Year:                     | 2021             |
| Collection:               | Airman           |
| Series:                   | Contemporary     |
| Product Family Code:      | PF17686          |
| Band Material:            | Leather          |
| Band Tone:                | Blue             |
| Band Size [mm]:           | 22               |
| Band Length [mm]:         | 200              |
| Bezel Color:              | -                |
| Bezel Material:           | Bronze           |
| Buckle Type:              | Buckle           |
| Case Material:            | Bronze           |
| Case Tone:                | Bronze           |
| Case Size [mm]:           | 44               |
| Case Thickness:           | 12.14            |
| Case Back:                | -                |
| Crown Type:               | Screw Down       |
| Crystal:                  | Sapphire         |
| Dial Material:            | Brass            |
| Dial Color:               | Black, Dark Blue |
| Dial Luminous Material:   | SLN              |
| Dial Luminous Color:      | None             |
| Color of Hands:           | -                |
| Material of Hands:        | Brass            |
| Function Type:            | Automatic        |
| Movement Caliber:         | GL293            |
| Movement Jewels:          | 25               |
| Movement Origin:          | Swiss            |
| Number of Stones:         | -                |
| Type of Stones:           | None             |
| Water Resistance [m]:     | 100              |
| Weight:                   | 106              |
| Limited Edition Threshold | :-               |
|                           |                  |