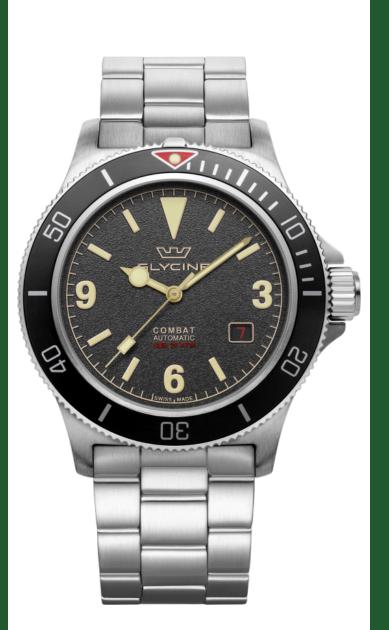

## GLYCINE SINCE 1914

| GLYCINE GL0261            |                  |
|---------------------------|------------------|
| Model:                    | GL0261           |
| Year:                     | 2021             |
| Collection:               | Combat           |
| Series:                   | Sub Vintage      |
| Product Family Code:      | PF17672          |
| Band Material:            | Stainless Steel  |
| Band Tone:                | Steel            |
| Band Size [mm]:           | 22.00            |
| Band Length [mm]:         | 42.00            |
| Bezel Color:              | Black            |
| Bezel Material:           | Stainless Steel  |
| Buckle Type:              | Fold over safety |
| Case Material:            | Stainless Steel  |
| Case Tone:                | Steel            |
| Case Size [mm]:           | 42.00            |
| Case Thickness:           | -                |
| Case Back:                | Solid            |
| Crown Type:               | Screw Down       |
| Crystal:                  | Sapphire         |
| Dial Material:            | Metal            |
| Dial Color:               | Black            |
| Dial Luminous Material:   | None             |
| Dial Luminous Color:      | None             |
| Color of Hands:           | Gold             |
| Material of Hands:        | Metal            |
| Function Type:            | Automatic        |
| Movement Caliber:         | GL224            |
| Movement Jewels:          | 25               |
| Movement Origin:          | Swiss            |
| Number of Stones:         | -                |
| Type of Stones:           | None             |
| Water Resistance [m]:     | 200              |
| Weight:                   | -                |
| Limited Edition Threshold | :-               |
|                           |                  |