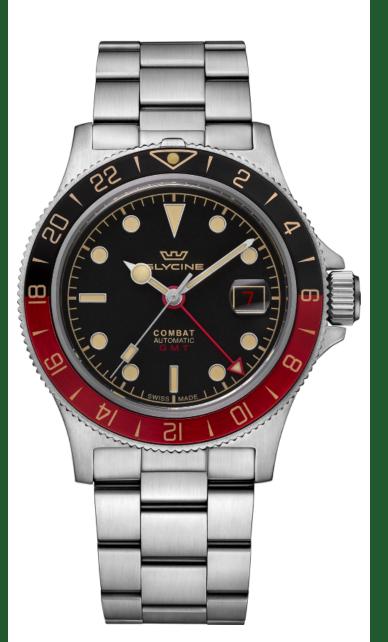

## ᠂᠋᠆᠈᠊ GLYCINE SINCE 1914

| GLYCINE GL038             | )                            |
|---------------------------|------------------------------|
| Model:                    | GL0380                       |
| Year:                     | 2021                         |
| Collection:               | Combat                       |
| Series:                   | Sub Sport                    |
| Product Family Code:      | PF17932                      |
| Band Material:            | Stainless Steel              |
| Band Tone:                | Steel                        |
| Band Size [mm]:           | 22                           |
| Band Length [mm]:         | 181                          |
| Bezel Color:              | -                            |
| Bezel Material:           | Stainless Steel              |
| Buckle Type:              | Fold over push button safety |
| Case Material:            | Stainless Steel              |
| Case Tone:                | Steel                        |
| Case Size [mm]:           | 42                           |
| Case Thickness:           | 10.85                        |
| Case Back:                | Exhibition                   |
| Crown Type:               | Screw Down                   |
| Crystal:                  | Sapphire                     |
| Dial Material:            | Brass                        |
| Dial Color:               | Black                        |
| Dial Luminous Material:   | SLN                          |
| Dial Luminous Color:      | Brown                        |
| Color of Hands:           | Silver                       |
| Material of Hands:        | -                            |
| Function Type:            | Automatic                    |
| Movement Caliber:         | GL293                        |
| Movement Jewels:          | 25                           |
| Movement Origin:          | Swiss                        |
| Number of Stones:         | -                            |
| Type of Stones:           | None                         |
| Water Resistance [m]:     | 200                          |
| Weight:                   | -                            |
| Limited Edition Threshold | :-                           |