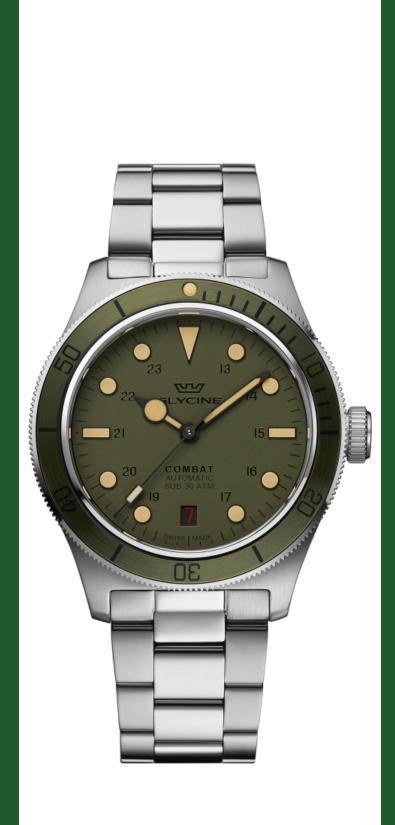

| GLYCINE GL040             | =                                      |
|---------------------------|----------------------------------------|
|                           |                                        |
| Model:                    | GL0405                                 |
| Year:                     | 2022                                   |
| Collection:               | Combat                                 |
| Series:                   | Sub Sport                              |
| Product Family Code:      | PF18762                                |
| Band Material:            | Stainless Steel                        |
| Band Tone:                | Steel                                  |
| Band Size [mm]:           | 20                                     |
| Band Length [mm]:         | 174                                    |
| Bezel Color:              |                                        |
| Bezel Material:           | Stainless Steel, Aluminum              |
| Buckle Type:              | Fold over safety                       |
| Case Material:            | Stainless Steel                        |
| Case Tone:                | Steel                                  |
| Case Size [mm]:           | 39                                     |
| Case Thickness:           | 11.2                                   |
| Case Back:                | Solid screwed                          |
| Crown Type:               | Screw Down                             |
| Crystal:                  | Flat Sapphire                          |
| Dial Material:            | Brass                                  |
| Dial Color:               | Green                                  |
| Dial Luminous Material:   | Swiss SuperLuminova®                   |
| Dial Luminous Color:      | Brown                                  |
| Color of Hands:           | Brown, Black plated brushed            |
| Material of Hands:        | Brass filled with Swiss Superluminova® |
| Function Type:            | Automatic                              |
| Movement Caliber:         | GL224                                  |
| Movement Jewels:          | 26                                     |
| Movement Origin:          | Swiss                                  |
| Number of Stones:         | -                                      |
| Type of Stones:           | None                                   |
| Water Resistance [m]:     | 300                                    |
| Weight:                   | -                                      |
| Limited Edition Threshold | :-                                     |