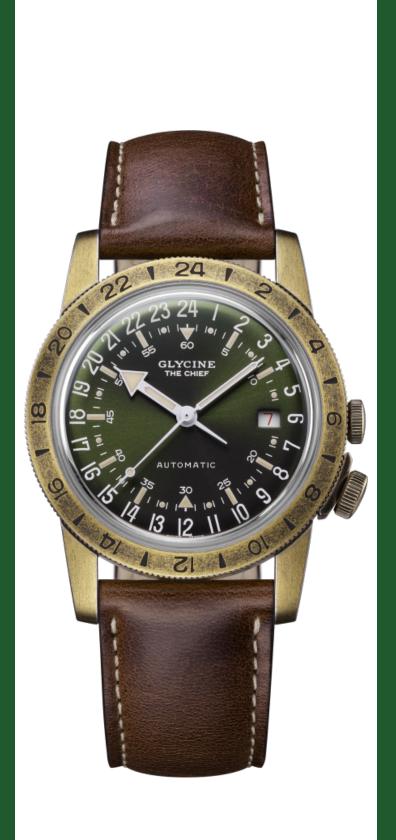

Weight:

| GLYCINE GL0413          | 3                                      |
|-------------------------|----------------------------------------|
| Model:                  | GL0413                                 |
| Year:                   | 2022                                   |
| Collection:             | Airman                                 |
| Series:                 | Vintage                                |
| Product Family Code:    | PF19269                                |
| Band Material:          | Leather                                |
| Band Tone:              | Dark Brown                             |
| Band Size [mm]:         | 22                                     |
| Band Length [mm]:       | 200                                    |
| Bezel Color:            | -                                      |
| Bezel Material:         | -                                      |
| Buckle Type:            | Buckle                                 |
| Case Material:          | Stainless Steel                        |
| Case Tone:              | Antique Bronze                         |
| Case Size [mm]:         | 40                                     |
| Case Thickness:         | 12                                     |
| Case Back:              | Solid screwed                          |
| Crown Type:             | Push                                   |
| Crystal:                | Box Sapphire                           |
| Dial Material:          | Brass                                  |
| Dial Color:             | Green                                  |
| Dial Luminous Material: | Swiss SuperLuminova®                   |
| Dial Luminous Color:    | Brown                                  |
| Color of Hands:         | White lacquer                          |
| Material of Hands:      | Brass filled with Swiss Superluminova® |
| Function Type:          | Automatic                              |
| Movement Caliber:       | GL293                                  |
| Movement Jewels:        | 25                                     |
| Movement Origin:        | Swiss                                  |
| Number of Stones:       | -                                      |
| Type of Stones:         | None                                   |
| Water Resistance [m]:   | 30                                     |
| 147 1 1 4               |                                        |