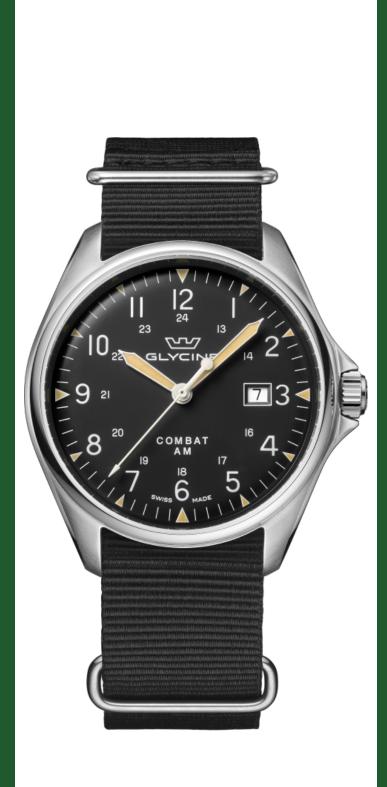

| GLYCINE GL0459            |                                        |
|---------------------------|----------------------------------------|
| Model:                    | GL0459                                 |
| Year:                     | 2022                                   |
| Collection:               | Combat                                 |
| Series:                   | Vintage                                |
| Product Family Code:      | PF19772                                |
| Band Material:            | NATO                                   |
| Band Tone:                | Black                                  |
| Band Size [mm]:           | 22                                     |
| Band Length [mm]:         | 260                                    |
| Bezel Color:              | -                                      |
| Bezel Material:           | -                                      |
| Buckle Type:              | Buckle                                 |
| Case Material:            | Stainless Steel                        |
| Case Tone:                | Steel                                  |
| Case Size [mm]:           | 43                                     |
| Case Thickness:           | 10.7                                   |
| Case Back:                | Exhibition screwed                     |
| Crown Type:               | Push                                   |
| Crystal:                  | Double Domed Sapphire                  |
| Dial Material:            | Brass                                  |
| Dial Color:               | Black                                  |
| Dial Luminous Material:   | Swiss SuperLuminova®                   |
| Dial Luminous Color:      | Brown                                  |
| Color of Hands:           | White lacquer                          |
| Material of Hands:        | Brass filled with Swiss Superluminova® |
| Function Type:            | Automatic                              |
| Movement Caliber:         | GL224                                  |
| Movement Jewels:          | 26                                     |
| Movement Origin:          | Swiss                                  |
| Number of Stones:         | -                                      |
| Type of Stones:           | None                                   |
| Water Resistance [m]:     | 50                                     |
| Weight:                   | -                                      |
| Limited Edition Threshold | :-                                     |