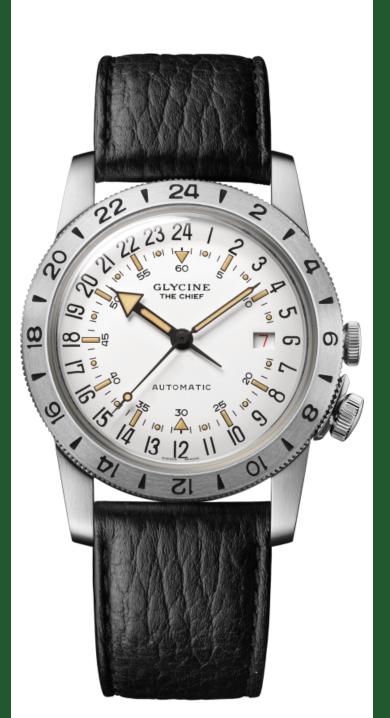

|                           | 4                                         |
|---------------------------|-------------------------------------------|
| GLYCINE GL047             |                                           |
| Model:                    | GL0471                                    |
| Year:                     | 2022                                      |
| Collection:               | Airman                                    |
| Series:                   | Vintage                                   |
| Product Family Code:      | PF19269                                   |
| Band Material:            | Leather                                   |
| Band Tone:                | Black                                     |
| Band Size [mm]:           | 22                                        |
| Band Length [mm]:         | 200                                       |
| Bezel Color:              | -                                         |
| Bezel Material:           | -                                         |
| Buckle Type:              | Buckle                                    |
| Case Material:            | Stainless Steel                           |
| Case Tone:                | Steel                                     |
| Case Size [mm]:           | 40                                        |
| Case Thickness:           | 12                                        |
| Case Back:                | Solid screwed                             |
| Crown Type:               | Push                                      |
| Crystal:                  | Box Sapphire                              |
| Dial Material:            | Brass                                     |
| Dial Color:               | White                                     |
| Dial Luminous Material:   | SLN                                       |
| Dial Luminous Color:      | Brown                                     |
| Color of Hands:           | Black lacquer                             |
| Material of Hands:        | Brass filled with Swiss<br>Superluminova® |
| Function Type:            | Automatic                                 |
| Movement Caliber:         | GL293                                     |
| Movement Jewels:          | 25                                        |
| Movement Origin:          | Swiss                                     |
| Number of Stones:         | -                                         |
| Type of Stones:           | None                                      |
| Water Resistance [m]:     | 30                                        |
| Weight:                   | -                                         |
| Limited Edition Threshold | :-                                        |
|                           |                                           |