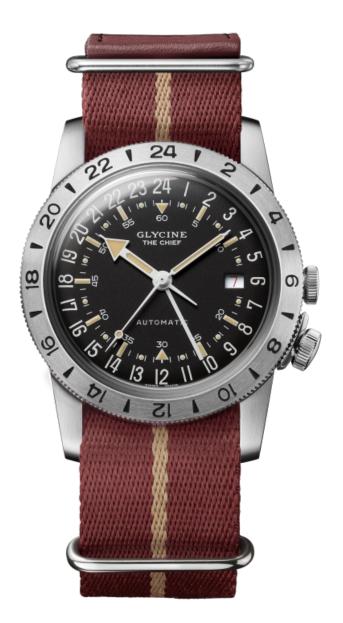

## GLYCINE

| GLYCINE GL0472               |                                           |
|------------------------------|-------------------------------------------|
| Model:                       | <br>GL0472                                |
| Year:                        | 2022                                      |
| Collection:                  | Airman                                    |
| Series:                      | Vintage                                   |
| Product Family Code:         | PF18674                                   |
| Band Material:               | NATO                                      |
| Band Tone:                   | Burgundy                                  |
| Band Size [mm]:              | 22                                        |
| Band Length [mm]:            | 260                                       |
| Bezel Color:                 | -                                         |
| Bezel Material:              | -                                         |
| Buckle Type:                 | Buckle                                    |
| Case Material:               | Stainless Steel                           |
| Case Tone:                   | Steel                                     |
| Case Size [mm]:              | 40                                        |
| Case Thickness:              | 12                                        |
| Case Back:                   | Solid screwed                             |
| Crown Type:                  | Push                                      |
| Crystal:                     | Box Sapphire                              |
| Dial Material:               | Brass                                     |
| Dial Color:                  | Black                                     |
| Dial Luminous Material:      | SLN                                       |
| Dial Luminous Color:         | Brown                                     |
| Color of Hands:              | White lacquer                             |
| Material of Hands:           | Brass filled with Swiss<br>Superluminova® |
| Function Type:               | Automatic                                 |
| Movement Caliber:            | GL293                                     |
| Movement Jewels:             | 25                                        |
| Movement Origin:             | Swiss                                     |
| Number of Stones:            | -                                         |
| Type of Stones:              | None                                      |
| Water Resistance [m]:        | 30                                        |
| Weight:                      | -                                         |
| Limited Edition Threshold: - |                                           |
|                              |                                           |