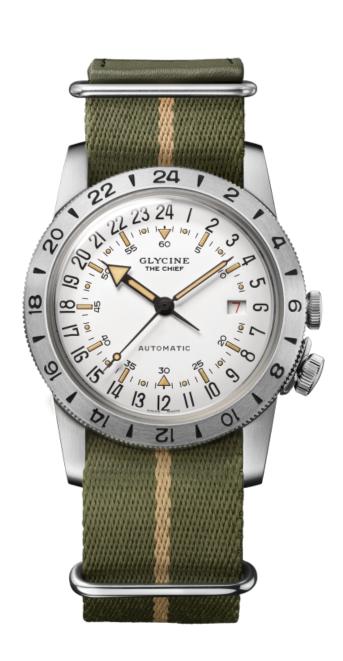

| GLYCINE GL0475          |                                        |
|-------------------------|----------------------------------------|
| Model:                  | GL0475                                 |
| Year:                   | 2022                                   |
| Collection:             | Airman                                 |
| Series:                 | Vintage                                |
| Product Family Code:    | PF18674                                |
| Band Material:          | NATO                                   |
| Band Tone:              | Green                                  |
| Band Size [mm]:         | 22                                     |
| Band Length [mm]:       | 260                                    |
| Bezel Color:            | -                                      |
| Bezel Material:         | -                                      |
| Buckle Type:            | Buckle                                 |
| Case Material:          | Stainless Steel                        |
| Case Tone:              | Steel                                  |
| Case Size [mm]:         | 40                                     |
| Case Thickness:         | 12                                     |
| Case Back:              | Solid screwed                          |
| Crown Type:             | Push                                   |
| Crystal:                | Box Sapphire                           |
| Dial Material:          | Brass                                  |
| Dial Color:             | White                                  |
| Dial Luminous Material: | Swiss SuperLuminova®                   |
| Dial Luminous Color:    | Brown                                  |
| Color of Hands:         | Black lacquer                          |
| Material of Hands:      | Brass filled with Swiss Superluminova® |
| Function Type:          | Automatic                              |
| Movement Caliber:       | GL293                                  |
| Movement Jewels:        | 25                                     |
| Movement Origin:        | Swiss                                  |
| Number of Stones:       | -                                      |
| Type of Stones:         | None                                   |
| Water Resistance [m]:   | 30                                     |
| Weight:                 | -                                      |
|                         |                                        |