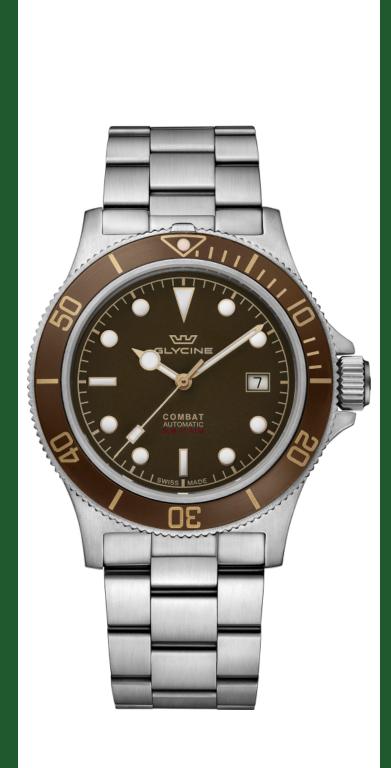

| CL VOINE OL 0400          |                                        |
|---------------------------|----------------------------------------|
| GLYCINE GL0486            |                                        |
| Model:                    | GL0486                                 |
| Year:                     | 2023                                   |
| Collection:               | Combat                                 |
| Series:                   | Sub Sport                              |
| Product Family Code:      | PF19621                                |
| Band Material:            | Stainless Steel                        |
| Band Tone:                | Steel                                  |
| Band Size [mm]:           | 22.00                                  |
| Band Length [mm]:         | 184                                    |
| Bezel Color:              | -                                      |
| Bezel Material:           | -                                      |
| Buckle Type:              | Fold over safety                       |
| Case Material:            | Stainless Steel                        |
| Case Tone:                | Steel                                  |
| Case Size [mm]:           | 42.00                                  |
| Case Thickness:           | 10.45                                  |
| Case Back:                | Solid screwed                          |
| Crown Type:               | Screw Down                             |
| Crystal:                  | Flat Sapphire                          |
| Dial Material:            | Brass                                  |
| Dial Color:               | Brown                                  |
| Dial Luminous Material:   | Swiss SuperLuminova®                   |
| Dial Luminous Color:      | White                                  |
| Color of Hands:           | Gold plated brushed                    |
| Material of Hands:        | Brass filled with Swiss Superluminova® |
| Function Type:            | Automatic                              |
| Movement Caliber:         | GL224                                  |
| Movement Jewels:          | 26                                     |
| Movement Origin:          | Swiss                                  |
| Number of Stones:         | -                                      |
| Type of Stones:           | None                                   |
| Water Resistance [m]:     | 200                                    |
| Weight:                   | -                                      |
| Limited Edition Threshold | :-                                     |