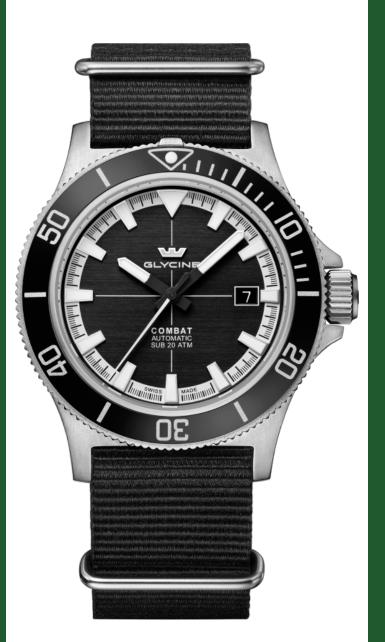

## GLYCINE

|                           | 7                                         |
|---------------------------|-------------------------------------------|
| GLYCINE GL0527            |                                           |
| Model:                    | GL0527                                    |
| Year:                     | 2025                                      |
| Collection:               | Combat                                    |
| Series:                   | Sub                                       |
| Product Family Code:      | PF20322                                   |
| Band Material:            | NATO                                      |
| Band Tone:                | Black                                     |
| Band Size [mm]:           | 22.00                                     |
| Band Length [mm]:         | 260.00                                    |
| Bezel Color:              | Black                                     |
| Bezel Material:           | Stainless Steel, Aluminum                 |
| Buckle Type:              | Buckle                                    |
| Case Material:            | Stainless Steel                           |
| Case Tone:                | Steel                                     |
| Case Size [mm]:           | 42.00                                     |
| Case Thickness:           | 10.45                                     |
| Case Back:                | Solid screwed                             |
| Crown Type:               | Screw Down                                |
| Crystal:                  | Flat Sapphire                             |
| Dial Material:            | Brass                                     |
| Dial Color:               | Black                                     |
| Dial Luminous Material:   | Swiss SuperLuminova®                      |
| Dial Luminous Color:      | White                                     |
| Color of Hands:           | Black, Steel                              |
| Material of Hands:        | Brass filled with Swiss<br>Superluminova® |
| Function Type:            | Automatic                                 |
| Movement Caliber:         | GL224                                     |
| Movement Jewels:          | 26                                        |
| Movement Origin:          | Swiss                                     |
| Number of Stones:         | -                                         |
| Type of Stones:           | None                                      |
| Water Resistance [m]:     | 200                                       |
| Weight:                   | -                                         |
| Limited Edition Threshold | :-                                        |
|                           |                                           |