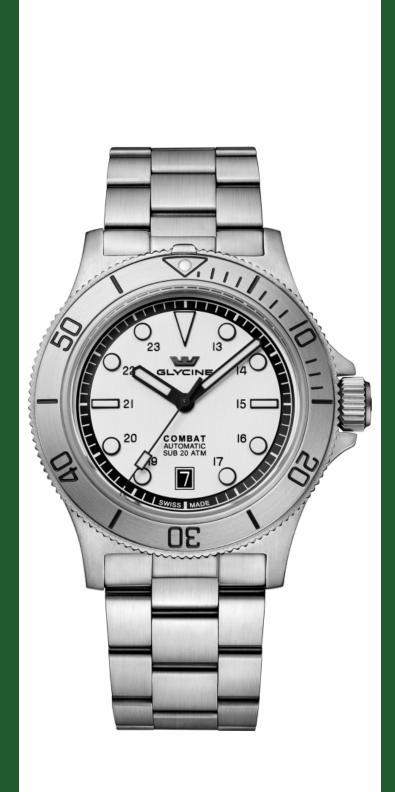

| GLYCINE GL0532            |                                        |
|---------------------------|----------------------------------------|
| Model:                    | GL0532                                 |
| Year:                     | 2025                                   |
| Collection:               | Combat                                 |
| Series:                   | Sub Sport                              |
| Product Family Code:      | PF22740                                |
| Band Material:            | Stainless Steel                        |
| Band Tone:                | Steel                                  |
| Band Size [mm]:           | 22.00                                  |
| Band Length [mm]:         | 187.00                                 |
| Bezel Color:              | Steel                                  |
| Bezel Material:           | Stainless Steel                        |
| Buckle Type:              | Fold over safety                       |
| Case Material:            | Stainless Steel                        |
| Case Tone:                | Steel                                  |
| Case Size [mm]:           | 42.00                                  |
| Case Thickness:           | 10.45                                  |
| Case Back:                | Solid screwed                          |
| Crown Type:               | Screw Down                             |
| Crystal:                  | Flat Sapphire                          |
| Dial Material:            | Brass                                  |
| Dial Color:               | White                                  |
| Dial Luminous Material:   | Swiss SuperLuminova®                   |
| Dial Luminous Color:      | White                                  |
| Color of Hands:           | Black                                  |
| Material of Hands:        | Brass filled with Swiss Superluminova® |
| Function Type:            | Automatic                              |
| Movement Caliber:         | GL224                                  |
| Movement Jewels:          | 26                                     |
| Movement Origin:          | Swiss                                  |
| Number of Stones:         | -                                      |
| Type of Stones:           | None                                   |
| Water Resistance [m]:     | 200                                    |
| Weight:                   | -                                      |
| Limited Edition Threshold | :-                                     |