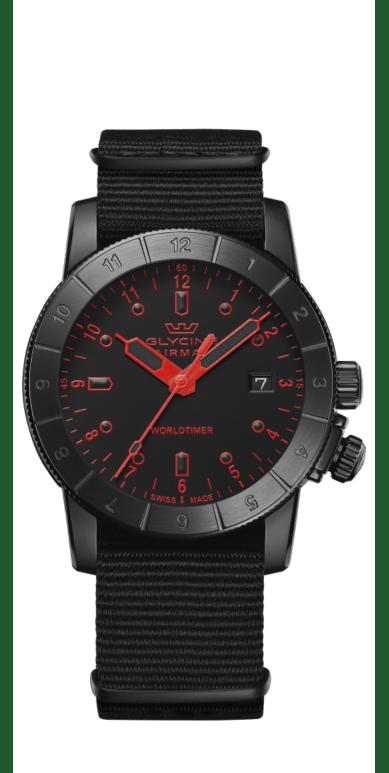

## **GLYCINE GL1036** Model: GL1036 2022 Year: Airman Collection: Contemporary Series: Product Family Code: PF22087 Band Material: Nylon Band Tone: Black Band Size [mm]: 22 225 Band Length [mm]: Bezel Color: Bezel Material: Stainless Steel Buckle Buckle Type: Case Material: Stainless Steel Case Tone: Black Case Size [mm]: 42 Case Thickness: 14 Case Back: Solid screwed Screw Down Crown Type: Crystal: Sapphire Dial Material: Metal Dial Color: Black Dial Luminous Material: Superluminova, None Dial Luminous Color: Black Red, Luminous Color of Hands: Material of Hands: Metal Function Type: Quartz Movement Caliber: 515 Movement Jewels: 1 Movement Origin: **Swiss**