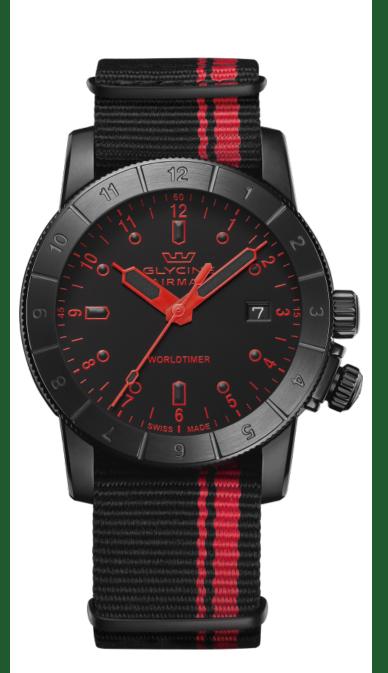

## GLYCINE

| GLYCINE GL1037             | 7               |
|----------------------------|-----------------|
|                            |                 |
| Model:                     | GL1037          |
| Year:                      | 2022            |
| Collection:                | Airman          |
| Series:                    | Contemporary    |
| Product Family Code:       | PF22087         |
| Band Material:             | Nylon           |
| Band Tone:                 | Black, Red      |
| Band Size [mm]:            | 22              |
| Band Length [mm]:          | 225             |
| Bezel Color:               | -               |
| Bezel Material:            | Stainless Steel |
| Buckle Type:               | Buckle          |
| Case Material:             | Stainless Steel |
| Case Tone:                 | Black           |
| Case Size [mm]:            | 42              |
| Case Thickness:            | 14              |
| Case Back:                 | Solid screwed   |
| Crown Type:                | Screw Down      |
| Crystal:                   | Sapphire        |
| Dial Material:             | Metal           |
| Dial Color:                | Black           |
| Dial Luminous Material:    | None            |
| Dial Luminous Color:       | Black           |
| Color of Hands:            | Red, Luminous   |
| Material of Hands:         | Metal           |
| Function Type:             | Quartz          |
| Movement Caliber:          | 515             |
| Movement Jewels:           | 1               |
| Movement Origin:           | Swiss           |
| Number of Stones:          | -               |
| Type of Stones:            | None            |
| Water Resistance [m]:      | 100             |
| Weight:                    | 97              |
| Limited Edition Threshold: | -               |