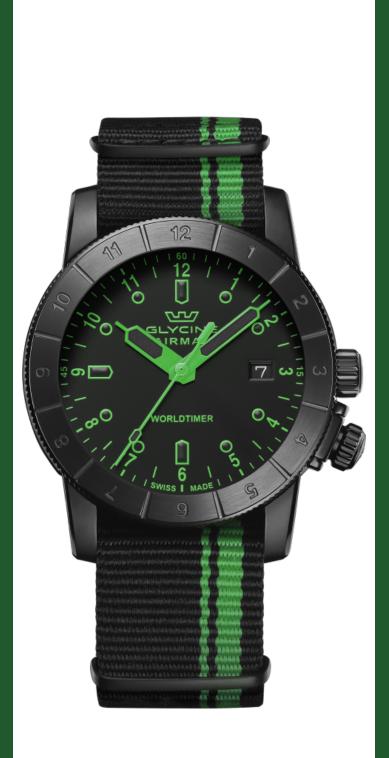

## **GLYCINE GL1041** Model: GL1041 2022 Year: Collection: Airman Contemporary Series: Product Family Code: PF22087 Band Material: Nylon Band Tone: Black, Green Band Size [mm]: 22 225 Band Length [mm]: Bezel Color: Bezel Material: Stainless Steel Buckle Buckle Type: Case Material: Stainless Steel Case Tone: Black Case Size [mm]: 42 Case Thickness: 14 Case Back: Solid Screw Down Crown Type: Crystal: Sapphire Dial Material: Metal Dial Color: Black Dial Luminous Material: Superluminova, None Dial Luminous Color: Black Color of Hands: Green, Luminous Material of Hands: Metal Function Type: Quartz Movement Caliber: 515 Movement Jewels: 1 Movement Origin: **Swiss**